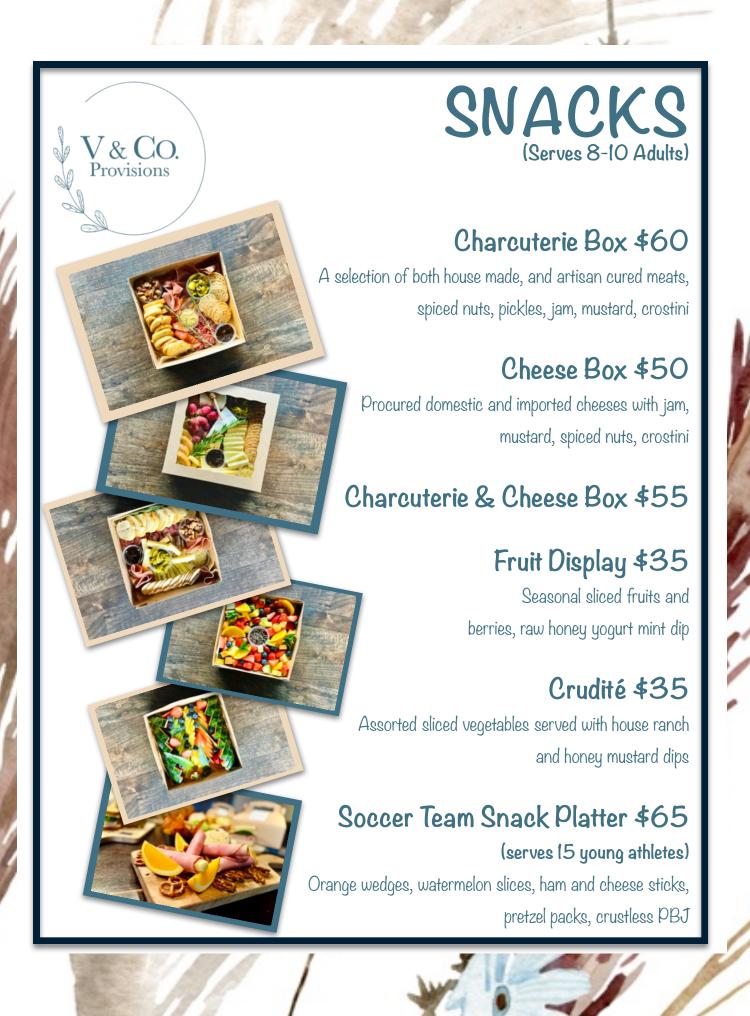

# SANDWICHES

(10 Half Sandwiches - Choice of 2 per platter - \$65)

#### Pit Beef Wrap

Charred top round shaved, shaved red onion, horseradish and garlic aioli, mixed greens

#### Sourdough Turkey Bacon Swiss

Slow roasted turkey, apple wood bacon, swiss, honey mustard, arugula

#### Country Ham & Cheddar

Brioche bun, chipotle mayo, romaine hearts

#### Chicken Caesar Salad Wrap

Grilled chicken tenders, romaine hearts, caeser dressing, crispy parmesan crunch

#### The Farm Hand Veggie

Sourdough, lettuce, tomato, carrot, cucumber, red pepper, seasonal hummus