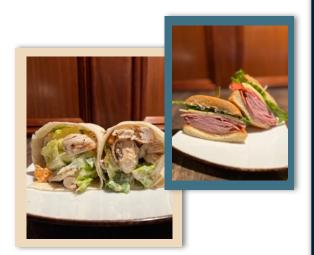

# SALADS

(Serves 8-10 Adults)

#### Caesar \$40

Romaine hearts, house dressing, parm cheese crisps

#### The Victoria Cobb \$55

Romaine, egg, blue cheese, avocado, bacon, tomato, onion, pretzel croutons, balsamic dressing

# Roasted Beets & Citrus \$45

Green goddess, feta, spinach

### Heirloom Tomato Caprese Mosaic \$50

Sliced tomato, fresh mozzarella, basil, parmesan, balsamic vinaigrette

#### Mixed Green Farmers Market Salad \$40

A selection of locally harvested vegetables in our greek vinaigrette